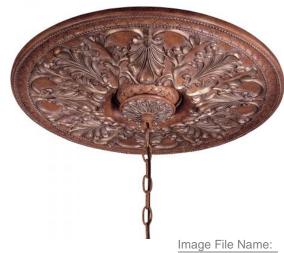

### MINKA-LAVERY®

Item #: UPC Code:

1360-196C

Product Family Name: Finish:

Treville™ **TUSCAN PATINA** 

Category: Category Type:

Accessory

Certification

Patents

Notes:

1360-196C--1377120808.jpg